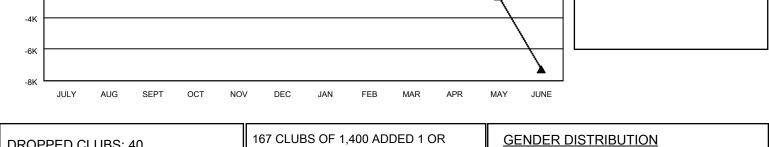

## GMT MONTHLY MEMBERSHIP PROGRESS REPORT Results as of: 11/30/2019

GAT Constitutional Area 5 - China

REPORT DOES NOT INCLUDE CLUBS IN UNDISTRICTED AREAS.

| Clubs                 |               |           |               | Members               |                        |                         |                                                    |  |
|-----------------------|---------------|-----------|---------------|-----------------------|------------------------|-------------------------|----------------------------------------------------|--|
| RESULTS FOR 2019-2020 |               |           |               | RESULTS FOR 2019-2020 |                        |                         |                                                    |  |
| QUARTER               | NEW CLUB GOAL | NEW CLUBS | DROPPED CLUBS | QUARTER MEM           | BER GROWTH NET<br>GOAL | MEMBER GROWTH<br>ACTUAL | DROPPED<br>MEMBERS ACTUAL<br>(including transfers) |  |
| JULY/AUG/SEPT         | 12            | 0         | 40            | JULY/AUG/SEPT         | 1,665                  | 430                     | 450                                                |  |
| OCT/NOV/DEC           | 48            | 0         | 0             | OCT/NOV/DEC           | 1,740                  | 150                     | 131                                                |  |
| JAN/FEB/MAR           | 57            | 0         | 0             | JAN/FEB/MAR           | 1,935                  | 0                       | 0                                                  |  |
| APR/MAY/JUNE          | 24            | 0         | 0             | APR/MAY/JUNE          | 1,530                  | 0                       | 0                                                  |  |