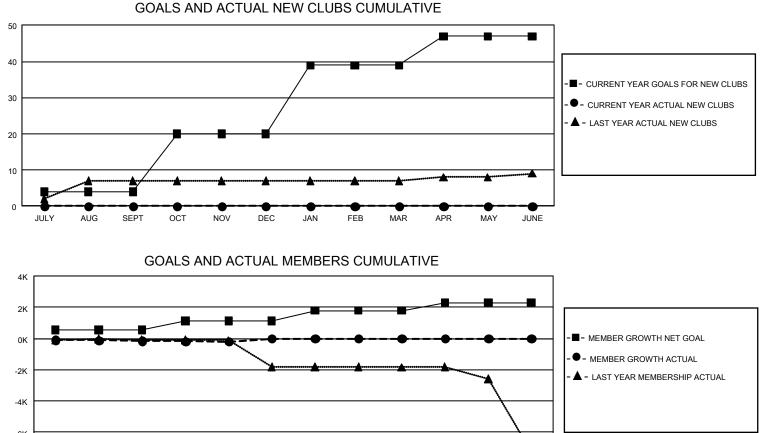

## GMT MONTHLY MEMBERSHIP PROGRESS REPORT Results as of: 11/30/2019

GAT Constitutional Area 5 - China

REPORT DOES NOT INCLUDE CLUBS IN UNDISTRICTED AREAS.

| Clubs                 |               |           |               | Members               |                        |                         |                                                    |  |
|-----------------------|---------------|-----------|---------------|-----------------------|------------------------|-------------------------|----------------------------------------------------|--|
| RESULTS FOR 2019-2020 |               |           |               | RESULTS FOR 2019-2020 |                        |                         |                                                    |  |
| QUARTER               | NEW CLUB GOAL | NEW CLUBS | DROPPED CLUBS | QUARTER MEM           | BER GROWTH NET<br>GOAL | MEMBER GROWTH<br>ACTUAL | DROPPED<br>MEMBERS ACTUAL<br>(including transfers) |  |
| JULY/AUG/SEPT         | 12            | 0         | 40            | JULY/AUG/SEPT         | 1,665                  | 430                     | 450                                                |  |
| OCT/NOV/DEC           | 48            | 0         | 0             | OCT/NOV/DEC           | 1,740                  | 150                     | 131                                                |  |
| JAN/FEB/MAR           | 57            | 0         | 0             | JAN/FEB/MAR           | 1,935                  | 0                       | 0                                                  |  |
| APR/MAY/JUNE          | 24            | 0         | 0             | APR/MAY/JUNE          | 1,530                  | 0                       | 0                                                  |  |